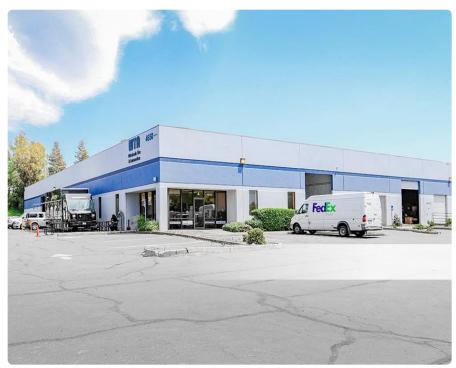

## 4650 East 2nd Street

4650 East 2nd Street, Benicia, CA 94510 Industrial Manufacturing 11,500 SF

For Lease

**Contact for pricing** 

**Property Size** 

58,839 SF

**Property Tenancy** 

**Multi-Tenant** 

Year Built

1981

**Property Type** 

Industrial - Manufacturing

Lot Size

4.25 Acre

**Building Class** 

В